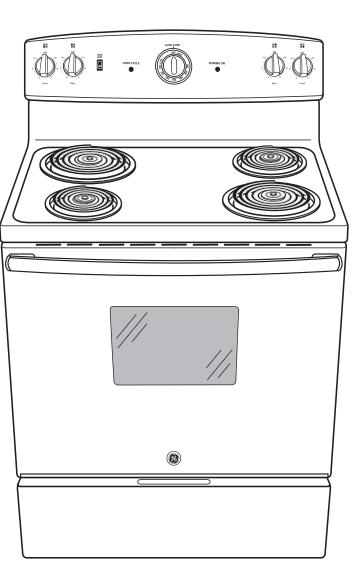

# JBS160DM/GM

GE® 30" Free-Standing Electric Range

## JBS160DM/GM

### GE® 30" Free-Standing Electric Range

#### FEATURES AND BENEFITS

5.0 cu. ft. oven capacity – Cook more dishes at once

Standard clean oven – Smooth surface and rounded corners make clean-up quick and easy

Sensi-Temp Technology – Enjoy the same cooking power as a traditional coil with an added safety feature that meets new UL858 Household Electric Ranges Standard for Safety

Dual-element Bake – Upper and lower elements produce even heat and great results

Removable full-width storage drawer – Store cookware or kitchen accessories

Sabbath Mode

Model JBS160DMBB - Black

Model JBS160DMWW - White