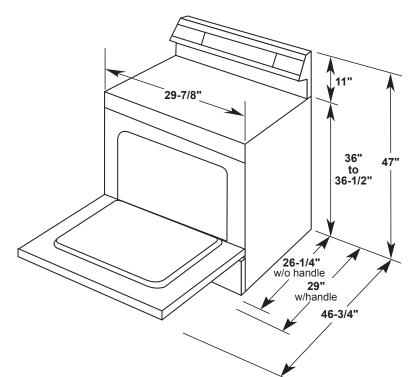

#### DIMENSIONS AND INSTALLATION INFORMATION (IN INCHES) RECEPTACLE LOCATIONS

Locally approved flexible service cord or conduit must be used because terminals are not accessible after range installation. See shaded area in drawing for location of electrical outlet box. Recommended outlet locations allow range to be installed directly against wall.

**NOTE:** This appliance has been approved for 0" spacing to adjacent surfaces above the cooktop. However, a 6" minimum spacing to surfaces less than 15" above the cooktop and adjacent cabinet is recommended to reduce exposure to steam, grease splatter and heat.

**INSTALLATION INFORMATION**: Before installing, consult installation instructions for current dimensional data and additional requirements.

| KW RATING    |                      |
|--------------|----------------------|
| 240V         | 10.2                 |
| 208V         | 7.6                  |
| BREAKER SIZE |                      |
| 240V         | 40 Amps <sup>+</sup> |
| 208V         | 40 Amps <sup>+</sup> |

**\*NOTE:** Check local codes for required breaker size.

All GE Appliances ranges are equipped with an Anti-Tip device. The installation of this device is an important, required step in the installation of the range.