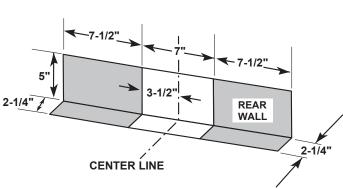

#### DIMENSIONS AND INSTALLATION INFORMATION (IN INCHES) RECEPTACLE LOCATIONS

Locally approved flexible service cord or conduit must be used because terminals are not accessible after range installation. See shaded area in drawing for location of electrical outlet box. Recommended outlet locations allow range to be installed directly against wall.